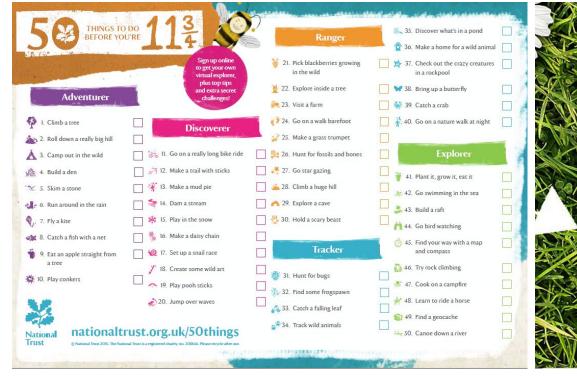

### POW PASSPORT INSPIRED BY...

### POW PASSPORT INSPIRED BY...

ORGANISATIONAL VALUES AND MINDSETS